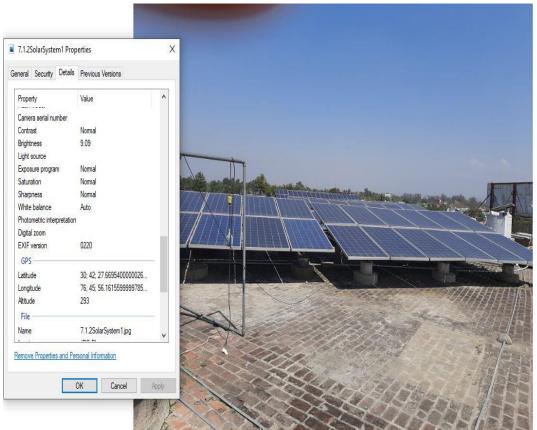

#### 7.1.1 CCTV Camera



## 7.1.1 Manned College Gate





PRINCIPAL
Dev Samaj College For Women
Sector 45-B, Chandigarh

# 7.1.1 Fire Fighting Equipments









## 7.1.1 Sanitary Napkin vending Machine





# 7.1.2 LED Lights



## 7.1.2 Solar System











#### 7.1.3 Bins for Waste



X





#### 7.1.3E-Waste Corner



## 7.13 Waste Recycling





# 7.1.4 Overhead Tanks







## 7.1.4 Water Cooler Purifier







## 7.1.5 College Main Campus



# 7.1.5 Green Area





## 7.1.5 Herbal garden



## 7.1.5 Organic Vegetables Area





#### 7.1.5 Pedestrian Pathways



## 7.1.5 Plastic Free Campus





#### 7.1.7 Lift



# 7.1.7 Parking for the handicapped





7.1.7 Ramp leading to Main Campus



## 7.1.7 Ramp outside Administrative Block





7.1.7 Washroom for the Handicapped



#### 7.1.7 Wheelchair