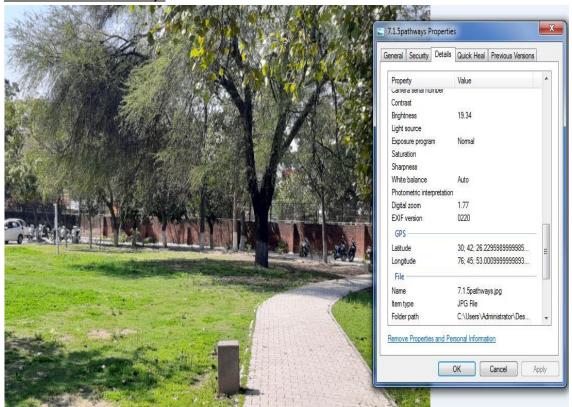

#### 7.1.1 CCTV Camera



## 7.1.1 Manned College Gate





PRINCIPAL
Dev Samaj College For Women
Sector 45-B, Chandigarh

# 7.1.1 Fire Fighting Equipments









## 7.1.1 Sanitary Napkin vending Machine





# 7.1.2 LED Lights



## 7.1.2 Solar System











#### 7.1.3 Bins for Waste



X





#### 7.1.3E-Waste Corner



## 7.13 Waste Recycling





# 7.1.4 Overhead Tanks







## 7.1.4 Water Cooler Purifier







## 7.1.5 College Main Campus



# 7.1.5 Green Area





## 7.1.5 Herbal garden



## 7.1.5 Organic Vegetables Area





#### 7.1.5 Pedestrian Pathways



## 7.1.5 Plastic Free Campus





#### 7.1.7 Lift



# 7.1.7 Parking for the handicapped





7.1.7 Ramp leading to Main Campus



## 7.1.7 Ramp outside Administrative Block





7.1.7 Washroom for the Handicapped



#### 7.1.7 Wheelchair