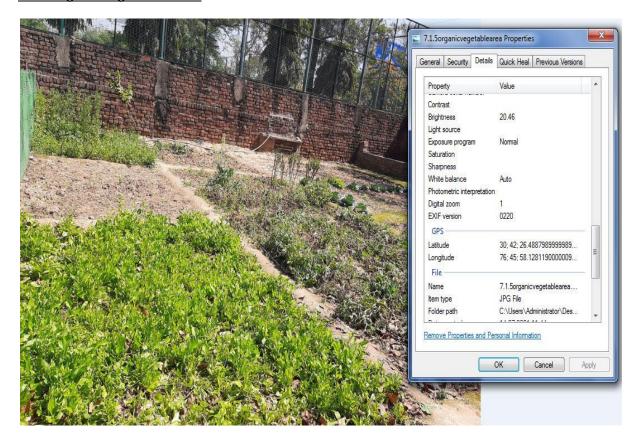

#### 7.1.1 CCTV Camera



## 7.1.1 Manned College Gate





PRINCIPAL
Dev Samaj College For Women
Sector 45-B, Chandigarh

# 7.1.1 Fire Fighting Equipments









## 7.1.1 Sanitary Napkin vending Machine





# 7.1.2 LED Lights



## 7.1.2 Solar System











#### 7.1.3 Bins for Waste



X





#### 7.1.3E-Waste Corner



## 7.13 Waste Recycling





# 7.1.4 Overhead Tanks







## 7.1.4 Water Cooler Purifier







## 7.1.5 College Main Campus



# 7.1.5 Green Area





## 7.1.5 Herbal garden



## 7.1.5 Organic Vegetables Area





#### 7.1.5 Pedestrian Pathways



## 7.1.5 Plastic Free Campus





#### 7.1.7 Lift



# 7.1.7 Parking for the handicapped





7.1.7 Ramp leading to Main Campus



## 7.1.7 Ramp outside Administrative Block





7.1.7 Washroom for the Handicapped



#### 7.1.7 Wheelchair