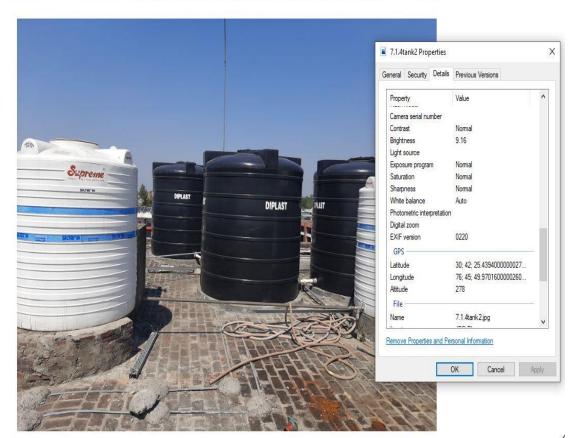

#### 7.1.1 CCTV Camera



## 7.1.1 Manned College Gate





PRINCIPAL
Dev Samaj College For Women
Sector 45-B, Chandigarh

# 7.1.1 Fire Fighting Equipments









## 7.1.1 Sanitary Napkin vending Machine





# 7.1.2 LED Lights



## 7.1.2 Solar System











#### 7.1.3 Bins for Waste



X





#### 7.1.3E-Waste Corner



## 7.13 Waste Recycling





# 7.1.4 Overhead Tanks







## 7.1.4 Water Cooler Purifier







## 7.1.5 College Main Campus



# 7.1.5 Green Area





## 7.1.5 Herbal garden



## 7.1.5 Organic Vegetables Area





#### 7.1.5 Pedestrian Pathways



## 7.1.5 Plastic Free Campus





#### 7.1.7 Lift



# 7.1.7 Parking for the handicapped





7.1.7 Ramp leading to Main Campus



## 7.1.7 Ramp outside Administrative Block





7.1.7 Washroom for the Handicapped



#### 7.1.7 Wheelchair