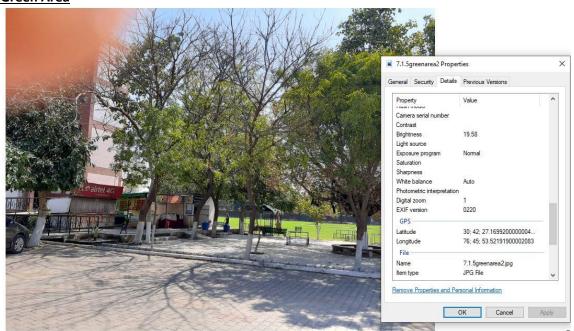

#### 7.1.1 CCTV Camera



## 7.1.1 Manned College Gate





PRINCIPAL
Dev Samaj College For Women
Sector 45-B, Chandigarh

# 7.1.1 Fire Fighting Equipments









## 7.1.1 Sanitary Napkin vending Machine





# 7.1.2 LED Lights



## 7.1.2 Solar System











#### 7.1.3 Bins for Waste



X





#### 7.1.3E-Waste Corner



## 7.13 Waste Recycling





# 7.1.4 Overhead Tanks







## 7.1.4 Water Cooler Purifier







## 7.1.5 College Main Campus



# 7.1.5 Green Area





## 7.1.5 Herbal garden



## 7.1.5 Organic Vegetables Area





#### 7.1.5 Pedestrian Pathways



## 7.1.5 Plastic Free Campus





#### 7.1.7 Lift



# 7.1.7 Parking for the handicapped





7.1.7 Ramp leading to Main Campus



## 7.1.7 Ramp outside Administrative Block





7.1.7 Washroom for the Handicapped



#### 7.1.7 Wheelchair