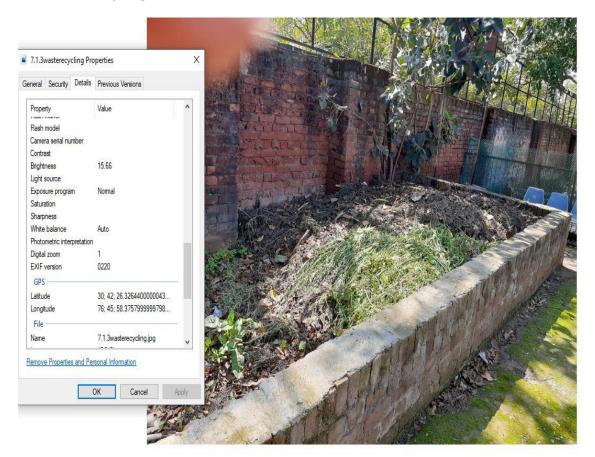

#### 7.1.1 CCTV Camera



## 7.1.1 Manned College Gate





PRINCIPAL
Dev Samaj College For Women
Sector 45-B, Chandigarh

# 7.1.1 Fire Fighting Equipments









## 7.1.1 Sanitary Napkin vending Machine





# 7.1.2 LED Lights



## 7.1.2 Solar System











#### 7.1.3 Bins for Waste



X





#### 7.1.3E-Waste Corner



## 7.13 Waste Recycling





# 7.1.4 Overhead Tanks







## 7.1.4 Water Cooler Purifier







## 7.1.5 College Main Campus



# 7.1.5 Green Area





## 7.1.5 Herbal garden



## 7.1.5 Organic Vegetables Area





#### 7.1.5 Pedestrian Pathways



## 7.1.5 Plastic Free Campus





#### 7.1.7 Lift



# 7.1.7 Parking for the handicapped





7.1.7 Ramp leading to Main Campus



## 7.1.7 Ramp outside Administrative Block





7.1.7 Washroom for the Handicapped



#### 7.1.7 Wheelchair