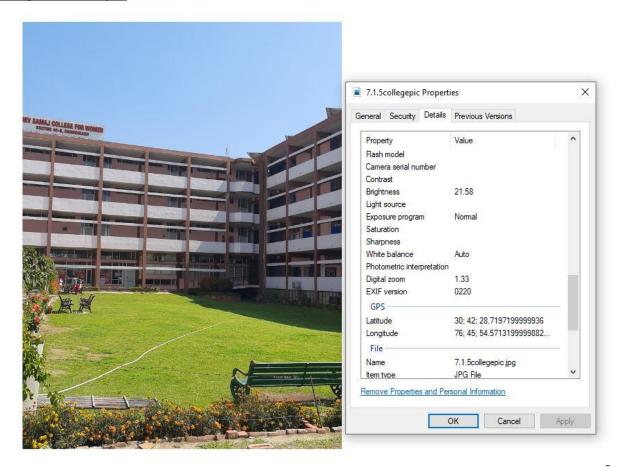

#### 7.1.1 CCTV Camera



## 7.1.1 Manned College Gate





PRINCIPAL
Dev Samaj College For Women
Sector 45-B, Chandigarh

# 7.1.1 Fire Fighting Equipments









## 7.1.1 Sanitary Napkin vending Machine





# 7.1.2 LED Lights



## 7.1.2 Solar System











#### 7.1.3 Bins for Waste



X





#### 7.1.3E-Waste Corner



## 7.13 Waste Recycling





# 7.1.4 Overhead Tanks







## 7.1.4 Water Cooler Purifier







## 7.1.5 College Main Campus



# 7.1.5 Green Area





## 7.1.5 Herbal garden



## 7.1.5 Organic Vegetables Area





#### 7.1.5 Pedestrian Pathways



## 7.1.5 Plastic Free Campus





#### 7.1.7 Lift



# 7.1.7 Parking for the handicapped





7.1.7 Ramp leading to Main Campus



## 7.1.7 Ramp outside Administrative Block





7.1.7 Washroom for the Handicapped



#### 7.1.7 Wheelchair