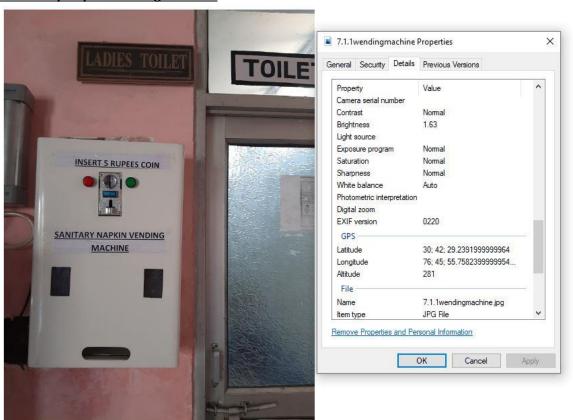

#### 7.1.1 CCTV Camera



## 7.1.1 Manned College Gate





PRINCIPAL
Dev Samaj College For Women
Sector 45-B, Chandigarh

# 7.1.1 Fire Fighting Equipments









## 7.1.1 Sanitary Napkin vending Machine





# 7.1.2 LED Lights



## 7.1.2 Solar System











#### 7.1.3 Bins for Waste



X





#### 7.1.3E-Waste Corner



## 7.13 Waste Recycling





# 7.1.4 Overhead Tanks







## 7.1.4 Water Cooler Purifier







## 7.1.5 College Main Campus



# 7.1.5 Green Area





## 7.1.5 Herbal garden



## 7.1.5 Organic Vegetables Area





#### 7.1.5 Pedestrian Pathways



## 7.1.5 Plastic Free Campus





#### 7.1.7 Lift



# 7.1.7 Parking for the handicapped





7.1.7 Ramp leading to Main Campus



## 7.1.7 Ramp outside Administrative Block





7.1.7 Washroom for the Handicapped



#### 7.1.7 Wheelchair