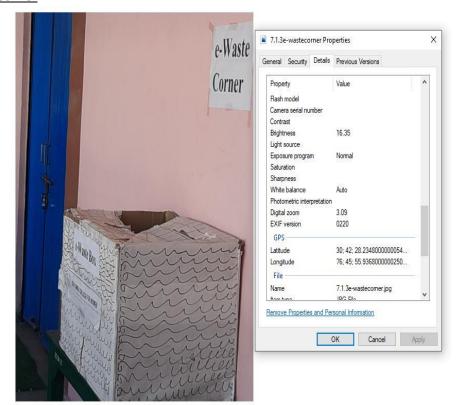

#### 7.1.1 CCTV Camera



## 7.1.1 Manned College Gate





PRINCIPAL
Dev Samaj College For Women
Sector 45-B, Chandigarh

# 7.1.1 Fire Fighting Equipments









## 7.1.1 Sanitary Napkin vending Machine





# 7.1.2 LED Lights



## 7.1.2 Solar System











#### 7.1.3 Bins for Waste



X





#### 7.1.3E-Waste Corner



## 7.13 Waste Recycling





# 7.1.4 Overhead Tanks







## 7.1.4 Water Cooler Purifier







## 7.1.5 College Main Campus



# 7.1.5 Green Area





## 7.1.5 Herbal garden



## 7.1.5 Organic Vegetables Area





#### 7.1.5 Pedestrian Pathways



## 7.1.5 Plastic Free Campus





#### 7.1.7 Lift



# 7.1.7 Parking for the handicapped





7.1.7 Ramp leading to Main Campus



## 7.1.7 Ramp outside Administrative Block





7.1.7 Washroom for the Handicapped



#### 7.1.7 Wheelchair