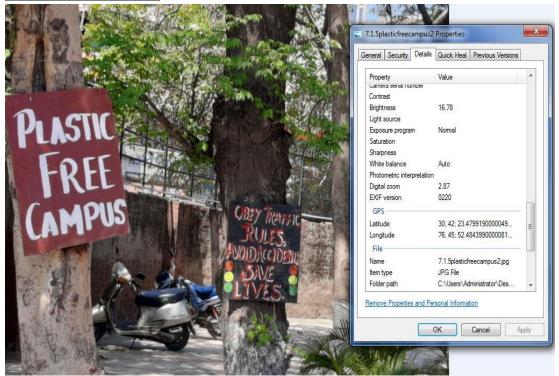

#### 7.1.1 CCTV Camera



## 7.1.1 Manned College Gate





PRINCIPAL
Dev Samaj College For Women
Sector 45-B, Chandigarh

# 7.1.1 Fire Fighting Equipments









## 7.1.1 Sanitary Napkin vending Machine





# 7.1.2 LED Lights



## 7.1.2 Solar System











#### 7.1.3 Bins for Waste



X





#### 7.1.3E-Waste Corner



## 7.13 Waste Recycling





# 7.1.4 Overhead Tanks







## 7.1.4 Water Cooler Purifier







## 7.1.5 College Main Campus



# 7.1.5 Green Area





## 7.1.5 Herbal garden



## 7.1.5 Organic Vegetables Area





#### 7.1.5 Pedestrian Pathways



## 7.1.5 Plastic Free Campus





#### 7.1.7 Lift



# 7.1.7 Parking for the handicapped





7.1.7 Ramp leading to Main Campus



## 7.1.7 Ramp outside Administrative Block





7.1.7 Washroom for the Handicapped



#### 7.1.7 Wheelchair