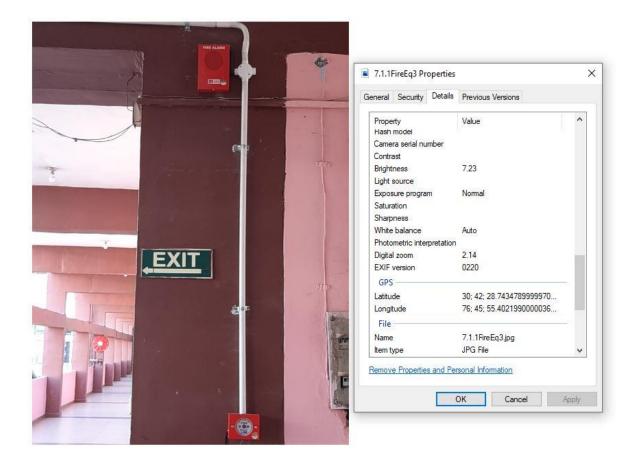

#### 7.1.1 CCTV Camera



## 7.1.1 Manned College Gate





PRINCIPAL
Dev Samaj College For Women
Sector 45-B, Chandigarh

# 7.1.1 Fire Fighting Equipments









## 7.1.1 Sanitary Napkin vending Machine





# 7.1.2 LED Lights



## 7.1.2 Solar System











#### 7.1.3 Bins for Waste



X





#### 7.1.3E-Waste Corner



## 7.13 Waste Recycling





# 7.1.4 Overhead Tanks







## 7.1.4 Water Cooler Purifier







## 7.1.5 College Main Campus



# 7.1.5 Green Area





## 7.1.5 Herbal garden



## 7.1.5 Organic Vegetables Area





#### 7.1.5 Pedestrian Pathways



## 7.1.5 Plastic Free Campus





#### 7.1.7 Lift



# 7.1.7 Parking for the handicapped





7.1.7 Ramp leading to Main Campus



## 7.1.7 Ramp outside Administrative Block





7.1.7 Washroom for the Handicapped



#### 7.1.7 Wheelchair