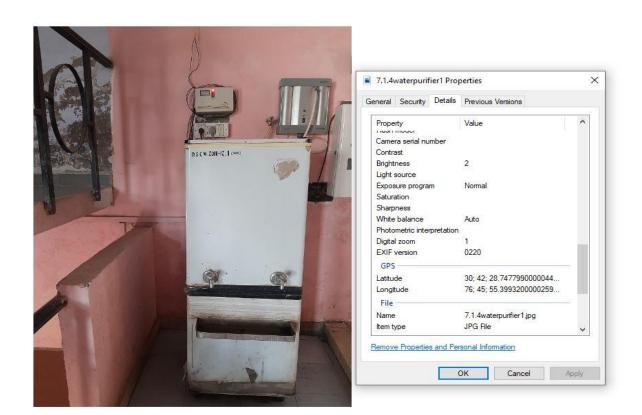

#### 7.1.1 CCTV Camera



## 7.1.1 Manned College Gate





PRINCIPAL
Dev Samaj College For Women
Sector 45-B, Chandigarh

# 7.1.1 Fire Fighting Equipments









## 7.1.1 Sanitary Napkin vending Machine





# 7.1.2 LED Lights



## 7.1.2 Solar System











#### 7.1.3 Bins for Waste



X





#### 7.1.3E-Waste Corner



## 7.13 Waste Recycling





# 7.1.4 Overhead Tanks







## 7.1.4 Water Cooler Purifier







## 7.1.5 College Main Campus



# 7.1.5 Green Area





## 7.1.5 Herbal garden



## 7.1.5 Organic Vegetables Area





#### 7.1.5 Pedestrian Pathways



## 7.1.5 Plastic Free Campus





#### 7.1.7 Lift



# 7.1.7 Parking for the handicapped





7.1.7 Ramp leading to Main Campus



## 7.1.7 Ramp outside Administrative Block





7.1.7 Washroom for the Handicapped



#### 7.1.7 Wheelchair