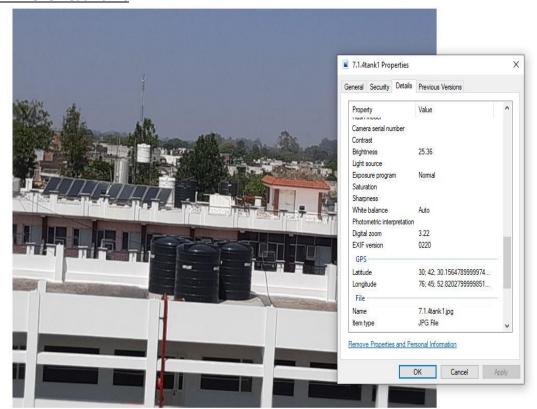

#### 7.1.1 CCTV Camera



## 7.1.1 Manned College Gate





PRINCIPAL
Dev Samaj College For Women
Sector 45-B, Chandigarh

# 7.1.1 Fire Fighting Equipments









## 7.1.1 Sanitary Napkin vending Machine





# 7.1.2 LED Lights



## 7.1.2 Solar System











#### 7.1.3 Bins for Waste



X





#### 7.1.3E-Waste Corner



## 7.13 Waste Recycling





# 7.1.4 Overhead Tanks







## 7.1.4 Water Cooler Purifier







## 7.1.5 College Main Campus



# 7.1.5 Green Area





## 7.1.5 Herbal garden



## 7.1.5 Organic Vegetables Area





#### 7.1.5 Pedestrian Pathways



## 7.1.5 Plastic Free Campus





#### 7.1.7 Lift



# 7.1.7 Parking for the handicapped





7.1.7 Ramp leading to Main Campus



## 7.1.7 Ramp outside Administrative Block





7.1.7 Washroom for the Handicapped



#### 7.1.7 Wheelchair