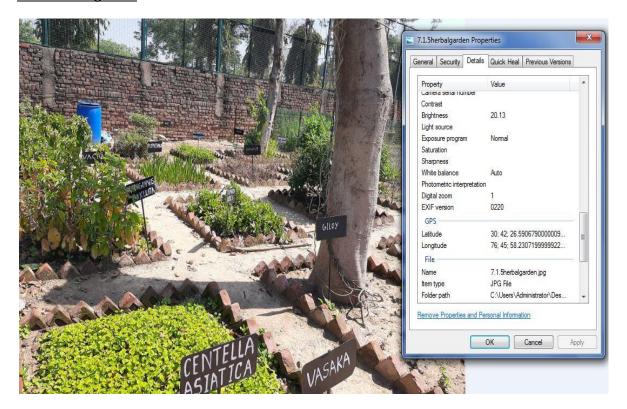

#### 7.1.1 CCTV Camera



## 7.1.1 Manned College Gate





PRINCIPAL
Dev Samaj College For Women
Sector 45-B, Chandigarh

# 7.1.1 Fire Fighting Equipments









## 7.1.1 Sanitary Napkin vending Machine





# 7.1.2 LED Lights



## 7.1.2 Solar System











#### 7.1.3 Bins for Waste



X





#### 7.1.3E-Waste Corner



## 7.13 Waste Recycling





# 7.1.4 Overhead Tanks







## 7.1.4 Water Cooler Purifier







## 7.1.5 College Main Campus



# 7.1.5 Green Area





## 7.1.5 Herbal garden



## 7.1.5 Organic Vegetables Area





#### 7.1.5 Pedestrian Pathways



## 7.1.5 Plastic Free Campus





#### 7.1.7 Lift



# 7.1.7 Parking for the handicapped





7.1.7 Ramp leading to Main Campus



## 7.1.7 Ramp outside Administrative Block





7.1.7 Washroom for the Handicapped



#### 7.1.7 Wheelchair