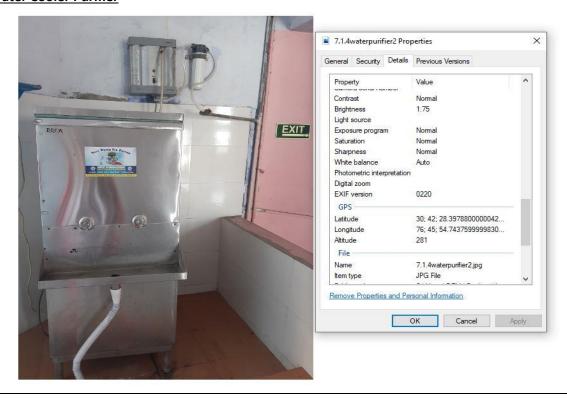

#### 7.1.1 CCTV Camera



## 7.1.1 Manned College Gate





PRINCIPAL
Dev Samaj College For Women
Sector 45-B, Chandigarh

# 7.1.1 Fire Fighting Equipments









## 7.1.1 Sanitary Napkin vending Machine





# 7.1.2 LED Lights



## 7.1.2 Solar System











#### 7.1.3 Bins for Waste



X





#### 7.1.3E-Waste Corner



## 7.13 Waste Recycling





# 7.1.4 Overhead Tanks







## 7.1.4 Water Cooler Purifier







## 7.1.5 College Main Campus



# 7.1.5 Green Area





## 7.1.5 Herbal garden



## 7.1.5 Organic Vegetables Area





#### 7.1.5 Pedestrian Pathways



## 7.1.5 Plastic Free Campus





#### 7.1.7 Lift



# 7.1.7 Parking for the handicapped





7.1.7 Ramp leading to Main Campus



## 7.1.7 Ramp outside Administrative Block





7.1.7 Washroom for the Handicapped



#### 7.1.7 Wheelchair